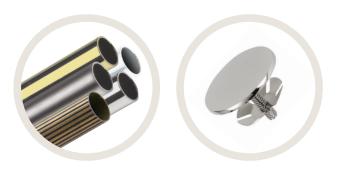

Closet Rod

Flange Set Die Cast. Accepts

Heavy Weight 1-5/16" Diameter. 8' length

1 open, 1 closed/set.

**Snap-In End Cap Pair** Steel construction.

Fits rods up to 1½"

internal Diameter.

A106/8

## CLOSEII HARDWARE

Closet Rods

Snap-In End Cap