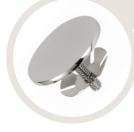

Closet Rod

Flange Set Die Cast. Accepts

Heavy Weight 1-5/16" Diameter. 8' length

1 open, 1 closed/set.

**Snap-In End Cap Pair** Steel construction.

Fits rods up to 1½"

internal Diameter.

A106/8

## CLOSEII HARDWARE

Closet Rods

Snap-In End Cap