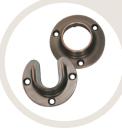

Closet Rod

Flange Set Die Cast. Accepts

Heavy Weight 1-5/16" Diameter. 8' length

1 open, 1 closed/set.

**Snap-In End Cap Pair** Steel construction.

Fits rods up to 1½"

internal Diameter.

A106/8

505 Set

8150

601PR

rushed Stainless St

Oil Rubbed Bronze

| D103/<br>4872  | Deluxe Closet Rod<br>Fits closets 48"–72"         |  |
|----------------|---------------------------------------------------|--|
| E103/<br>2030  | Extendable Closet<br>Rod<br>Fits closets 20"-30"  |  |
| E103/<br>3048  | Extendable Closet<br>Rod<br>Fits closets 30"-48"  |  |
| E103/<br>4872  | Extendable Closet<br>Rod<br>Fits closets 48"-72"  |  |
| E103/<br>72120 | Extendable Closet<br>Rod<br>Fits closets 72"-120" |  |