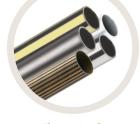

**INDUSTRIAL GRADE** 

**BRASS & STAINLESS STEEL** 

| 106/6 | Closet Rod<br>Heavy Weight 1-5/16"<br>Diameter. 6' length |
|-------|-----------------------------------------------------------|
|-------|-----------------------------------------------------------|

Closet Rod

Flange Set Die Cast. Accepts

Heavy Weight 1-5/16" Diameter. 8' length

1 open, 1 closed/set.

**Snap-In End Cap Pair** Steel construction.

Fits rods up to 1½"

internal Diameter.

A106/8